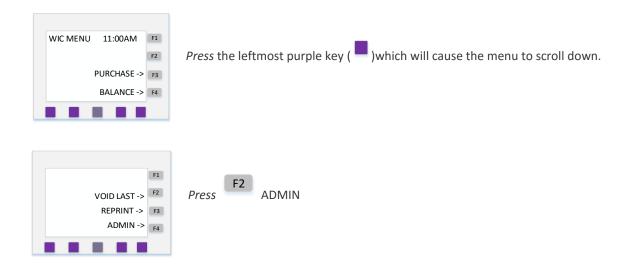

l so the paper feeds from the bottom of the roll.
- 10. Drop the paper roll into the printer tray, leaving about2 inches of the paper sticking up past the metal tear strip.
- 11. Close the cover by gently pressing down the paper roll cover. A small amount of paper should extend outside the cover.
- 12. Your device is now ready for use.

Note: If using a phone line, the terminal and the phone or other devices cannot be used at the same time.

#### Verifone VX520 Back



#### Verifone VX520 Front



# SOLUTRAN°EBT SERVICES

### Log In

To Log In, follow the steps below:



### **Update APL**

Before processing any eWIC transactions you need to update the APL file in case there are any changes to the file since the device was shipped.

To updated the APL File, follow the steps listed below:



## SOLUTRAN°EBT SERVICES



The Quick Start guide also included in the shipping box contains information on how to use the terminal. Please refer to it for reference after your training is completed.