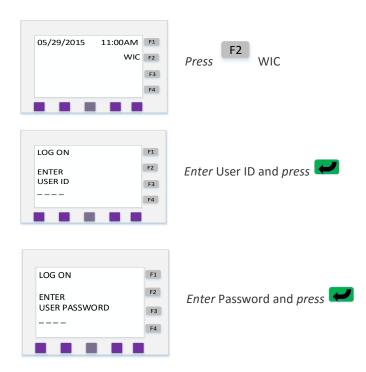

panel and turn the device back over.
- 7. Open the paper cover by flipping the cover release latch.
- 8. Loosen the glued leading edge of the paper or remove the protective strip from the new roll of paper.
- 9. Hold the roll so the paper feeds from the bottom of the roll.
- 10. Drop the paper roll into the printer tray, leaving about2 inches of the paper sticking up past the metal tear strip.
- 11. Close the cover by gently pressing down the paper roll cover. A small amount of paper should extend outside the cover.
- 12. Your device is now ready for use.

Note: If using a phone line, the terminal and the phone or other devices cannot be used at the same time.

#### Verifone VX520 Back



#### Verifone VX520 Front



# SOLUTRAN°EBT SERVICES

### Log In

To Log In, follow the steps below:



### **Update APL**

Before processing any eWIC transactions you need to update the APL file in case there are any changes to the file since the device was shipped.

To updated the APL File, follow the steps listed below:



## SOLUTRAN°EBT SERVICES



The Quick Start guide also included in the shipping box contains information on how to use the terminal. Please refer to it for reference after your training is completed.