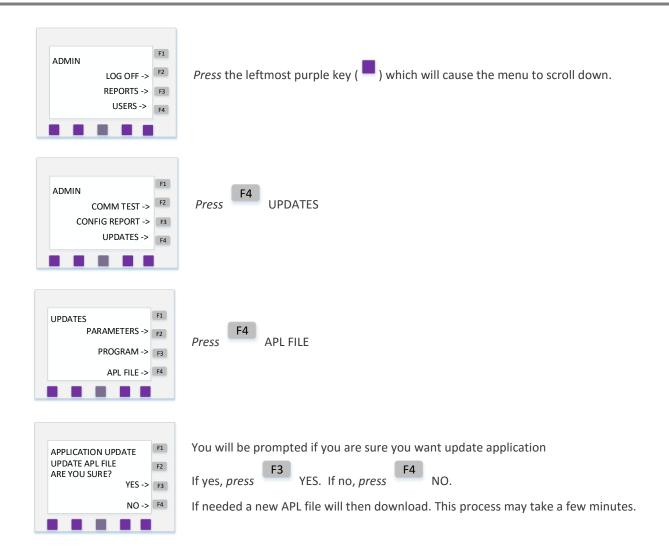

### **Update APL**

Before processing any eWIC transactions you need to update the APL file in case there are any changes to the file since the device was shipped.

To updated the APL File, follow the steps listed below: