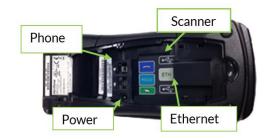

#### What is in the box?

- Verifone VX520
- Power Cord
- Ethernet cord

- Phone cord
- PIN pad (if requested)
- Scanner

- Thermal paper
- Set Up Instructions
- User ID and Password

### Set Up

- 1. Find a flat, clean and dry surface near an outlet and Ethernet port or phone jack.
- 2. Take the point-of-sale (POS) device and cords out of the box.
- 3. Plug the scanner into the USB port.
- 4. Plug the power cord into the power outlet and plug the Ethernet cord into the Ethernet port or the phone cord into the phone jack.
- 5. The device is now powered on.
- 6. Replace the back panel and turn the device back over.
- 7. Open the paper cover by flipping the cover release latch.
- 8. Loosen the glued leading edge of the paper or remove the protective strip from the new roll of paper.
- 9. Hold the roll so the paper feeds from the bottom of the roll.
- 10. Drop the paper roll into the printer tray, leaving about2 inches of the paper sticking up past the metal tear strip.
- 11. Close the cover by gently pressing down the paper roll cover. A small amount of paper should extend outside the cover.
- 12. Your device is now ready for use.

#### Verifone VX520 Back